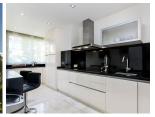

## Ground Floor Apartment in Benahavís

Bedrooms 3 Bathrooms 3 Built 143m2 Terrace 54m2

R4626274 Ground Floor Benahavís 550.000€

Luxurious three bedroom, south facing corner apartment in the sought after complex La Azalia, in Benahavis with stunning sea and golf views. The community has 24hr security, beautifully maintained gardens and two swimming pools; as well as being just a five minute drive to San Pedro Town and a short walk to the small village of La Heredia. The apartment has an open plan living and dining area with French doors leading out to the private sunny terrace; fully fitted kitchen with breakfast area; master suite with a walk-in wardrobe and direct access to the terrace; a guest suite; and guest bedroom and bathroom. All the bathrooms have recently been upgraded and have under floor heating. Other features include an alarm system, air-conditioning, two underground parkings and a large storage room.