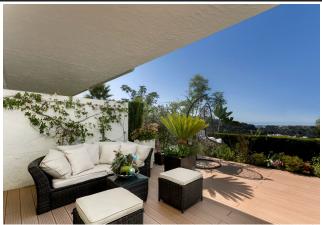

## Ground Floor Apartment in Benahavís

Bedrooms 3 Bathrooms 3 Built 143m2 Terrace 54m2

R4626274 Ground Floor Benahavís 550.000€

Luxurious three bedroom, south facing corner apartment in the sought after complex La Azalia, in Benahavis with stunning sea and golf views. The community has 24hr security, beautifully maintained gardens and two swimming pools; as well as being just a five minute drive to San Pedro Town and a short walk to the small village of La Heredia. The apartment has an open plan living and dining area with French doors leading out to the private sunny terrace; fully fitted kitchen with breakfast area; master suite with a walk-in wardrobe and direct access to the terrace; a guest suite; and guest bedroom and bathroom. All the bathrooms have recently been upgraded and have under floor heating. Other features include an alarm system, air-conditioning, two underground parkings and a large storage room.