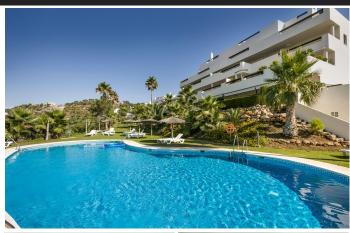

## Ground Floor Apartment in Benahavís

Bedrooms 3 Bathrooms 3 Built 143m2 Terrace 54m2

R4626274 Ground Floor Benahavís 550.000€

Luxurious three bedroom, south facing corner apartment in the sought after complex La Azalia, in Benahavis with stunning sea and golf views. The community has 24hr security, beautifully maintained gardens and two swimming pools; as well as being just a five minute drive to San Pedro Town and a short walk to the small village of La Heredia. The apartment has an open plan living and dining area with French doors leading out to the private sunny terrace; fully fitted kitchen with breakfast area; master suite with a walk-in wardrobe and direct access to the terrace; a guest suite; and guest bedroom and bathroom. All the bathrooms have recently been upgraded and have under floor heating. Other features include an alarm system, air-conditioning, two underground parkings and a large storage room.