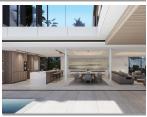

## House in Sotogrande

Bedrooms 4 Bathrooms 4 Built 559m2 Plot 2560m2

R4815433 House Sotogrande 4.950.000€

New Development: Prices from €4,950,000 to €4,950,000. [Bedrooms: 4] [Bathrooms: 4] [Built size: 3119m2]. An impressive villa open to the most iconic corner of La Reserva Golf Course. Surrounded by nature and golf views, this villa is designed to maximise its unique location from every angle. Wide open floor-to ceiling glass panels allow for the best light exposure and the most stunning views from every room of this unique villa.