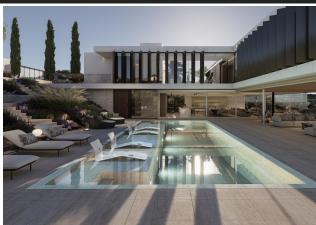

## House in Sotogrande

Bedrooms 4 Bathrooms 4 Built 559m2 Plot 2560m2

R4815433 House Sotogrande 4.950.000€

New Development: Prices from €4,950,000 to €4,950,000. [Bedrooms: 4] [Bathrooms: 4] [Built size: 3119m2]. An impressive villa open to the most iconic corner of La Reserva Golf Course. Surrounded by nature and golf views, this villa is designed to maximise its unique location from every angle. Wide open floor-to ceiling glass panels allow for the best light exposure and the most stunning views from every room of this unique villa.