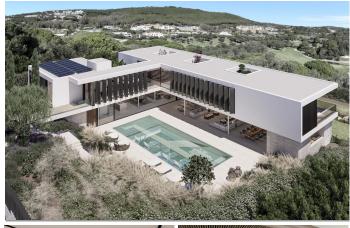

## House in Sotogrande

Bedrooms 4 Bathrooms 4 Built 559m2 Plot 2560m2

R4815433 House Sotogrande 4.950.000€

New Development: Prices from €4,950,000 to €4,950,000. [Bedrooms: 4] [Bathrooms: 4] [Built size: 3119m2]. An impressive villa open to the most iconic corner of La Reserva Golf Course. Surrounded by nature and golf views, this villa is designed to maximise its unique location from every angle. Wide open floor-to ceiling glass panels allow for the best light exposure and the most stunning views from every room of this unique villa.