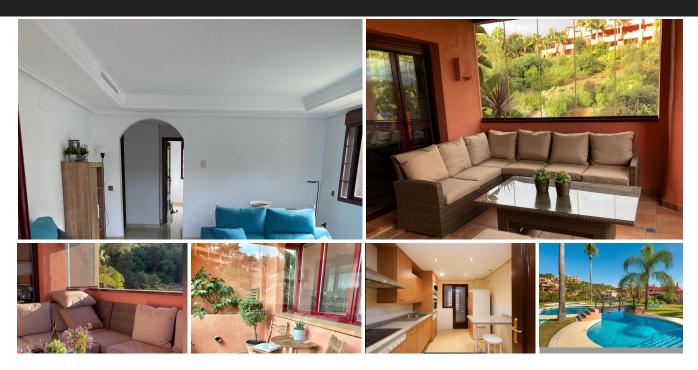

## Ground Floor Apartment in La Mairena

Bedrooms 2 Bathrooms 2 Built 111m2 Terrace 35m2

R4813378 Ground Floor La Mairena 299.000€

Wonderful large front line corner garden apartment with a massive wrap round private garden. Panoramic views. Excellent condition with quality fittings throughout. The apartment benefits from a very nice garden room added by the current owners creating additional interior space. Private underground parking with storeroom. Super fast fibre optic internet installed. Free access to the superb El Soto de Marbella leisure facilities including a nine hole golf course, gym, sauna, spa, tennis and Padel tennis courts with a very popular on site bar and restaurant with regular entertainment throughout the whole year. Viewing highly recommended.