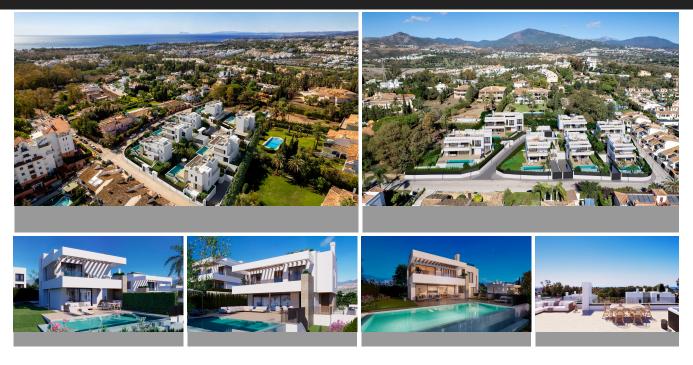

New Development: Prices from €1,530,000 to €2,310,000. [Bedrooms: 3 - 4] [Bathrooms: 3 - 4] [Built size: 781m2 - 1169m2]. New development of 7 luxury south facing detached villas in a prime location of Estepona, in walking distance to Atalaya Golf Club and within a short drive to all amenities, the beach and Puerto Banús. Boasting large private pools and gardens, 3 or 4 en-suite bedrooms, full basement and garage for 2 cars, rooftop with sea views, extensive terraces, double height living room ceilings, top brands and qualities, underfloor heating throughout and aerothermal heating technology, full cost-free interior customization and interior design service, flexible interior architecture, and full after-sales service. With the guarantee of one of the leading and longest established European developers.