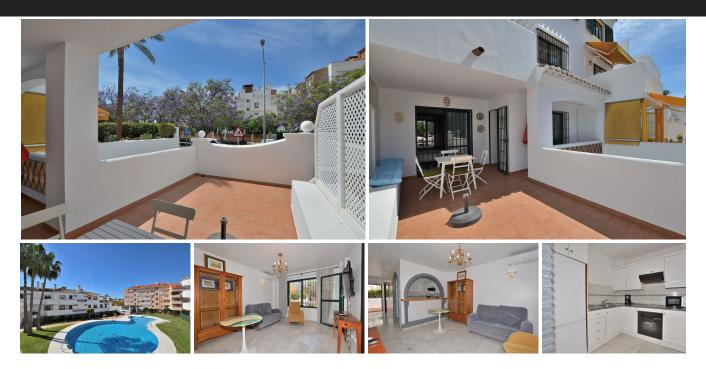

## Ground Floor Apartment in Benalmadena Costa

| Bedrooms | 2 | Bathrooms                 | 1   | Built  | 88m2     | Terrace  | 30m2 |
|----------|---|---------------------------|-----|--------|----------|----------|------|
| R4809397 |   | Ground Floor<br>Apartment | Ber | almade | na Costa | 289.000€ |      |

Apartment located in the renowned PARQUE DE LA PALOMA area (Benalmádena), in a beautiful Andalusian-style complex with 2 communal swimming pools, garden and 2 bbq areas. Large SOUTH FACING TERRACE of 30 M2, perfect to enjoy the great weather of Costa del Sol. Fantastic location walking distance to all amenities. The beach is located at just 800 metres and Arroyo de la Miel centre at 700 metres. Very well kept property, ready to move in. It has marble flooring, fitted wardrobes in one bedroom and air conditioning in the living room. The property has tourist rental license. NOTE: The block does not have an elevator but since it is located on the ground floor, there is no need to go up or down any steps. The distribution is as follows: Hall, bathroom and one bedroom. Following, corridor, kitchen, living room with access to terrace and master bedroom with access to the terrace before mentioned. Total size: 88 m2. Apartment: 57.3 m2. Terrace: 30.7 m2. Floor: Ground floor. Rubbish tax: 172 €/year. IBI tax: 420 €/year. Orientation: South. Year of construction: 1998. \*Distances: -Amenities: 50 mts. -Bus stop: 50 mts. -Supermarket: 400 mts. -Train station: 700 mts. -Arroyo de la Miel centre: 700 mts. -Beach: 800 mts. -Airport: 12.2 km.