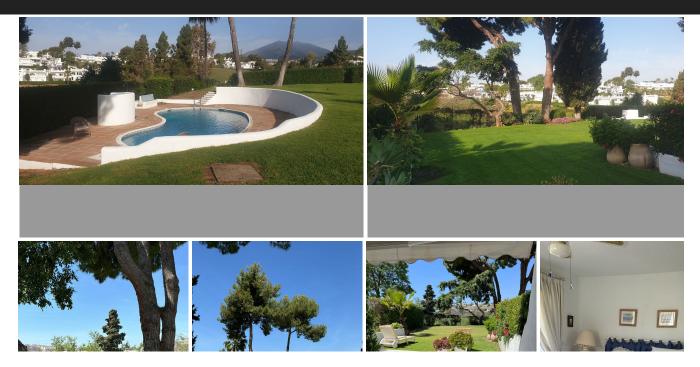

## Semi-Detached House in Nueva Andalucía

Bedrooms 2 Bathrooms 2 Built 164m2 Plot 301m2

R4809349 Semi-Detached House Nueva Andalucía 990.000€

Lovely corner townhouse in Aloha golf course in one of the best urbanizations. The property enjoys of a privileged position front line golf and west orientated with sunhsine all day long. On ground floor entrance, kitchen, toilet, spacious lounge opening to the patio and garden with direct access to the pool. On the first floor two very large bedrooms originally three, with en suite bathrooms and a balcony overlooking garden, pool and golf course. The house can be converted in a really dream home. Gated community with swimming pool only for 10 houses, next to the Country club of Aloha. A must see!