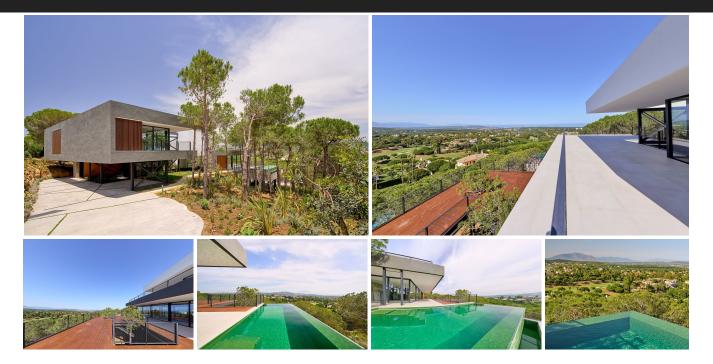

## House in Sotogrande

| Bedrooms | 5 | Bathrooms | 6          | Built | 838m2 | Plot       | 2872m2 |
|----------|---|-----------|------------|-------|-------|------------|--------|
| R4654414 |   | House     | Sotogrande |       | ande  | 4.000.000€ |        |

Spectacular Villa with modern architecture and unique design. The Villa has been desing to enjoy the best views in a unique environment full of beautiful pine forests. Open views to the sea and the Almenara golf course. Located in a cul-de-sac street near to the Almenara Hotel in Sotogrande, Golf Courses and the International School. Minutes from the Port of Sotogrande and La Reserva Country Club.