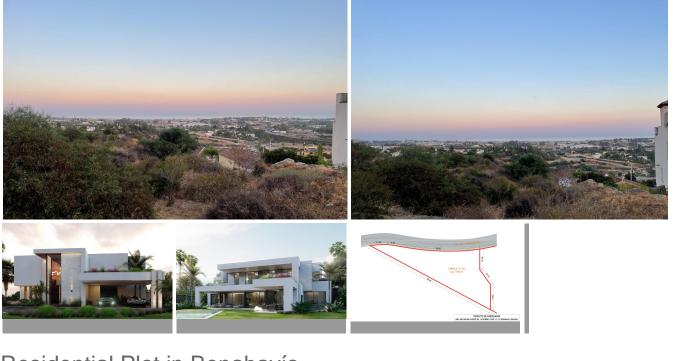

Location: Benahavis, Puerto Del Almendro, gated community - La Resina with sea views and license to build in place Spacious plot located in a privileged position, ideal for those seeking the best of both worlds: peace, tranquility, and panoramic views of the surrounding landscape, along with sea views, yet very close to all amenities. The proximity to San Pedro and Puerto Banús ensures easy and quick access to a wide range of services, shops, restaurants, and entertainment options. The development is distinguished by its high security standards, featuring barriers and surveillance cameras at the entrance, providing a safe and exclusive environment for its residents. Additionally, the area is surrounded by lush green spaces and natural trails, offering a perfect setting to enjoy outdoor activities and nature. This unique enclave combines the serenity of a tranquil retreat with the convenience of being close to everything needed for a comfortable and sophisticated life. Perfect for building your dream home in an environment of unparalleled luxury and security.