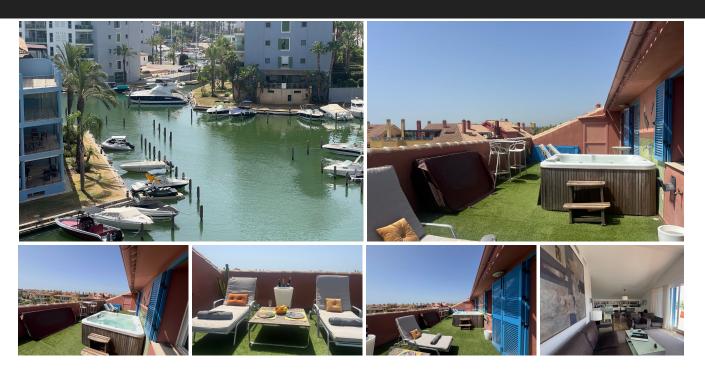

EXCLUSIVE PENTHOUSE - In the heart of the Port of Sotogrande, in the exclusive complex of the Marina de Sotogrande we find this wonderful penthouse of 120m/2 distributed in 2 large bedrooms, 2 fantastic bathrooms, kitchen, a spacious, bright and open plan living room with access to 2 separate terraces surrounding the house, and that provide this wonderful property with incredible 360° views from the Marina of Sotogrande during the whole day, being able to enjoy the wonderful sunrises and sunsets that the location offers, as well as the magnificent summer nights. The complex offers 24 hour security with video surveillance cameras and access control barriers. Possibility of boat mooring (NOT INCLUDED). The property has Southwest orientation. Furniture partially included in the price. Private parking space in the community with direct lift access included in the price. GREAT OPPORTUNITY.