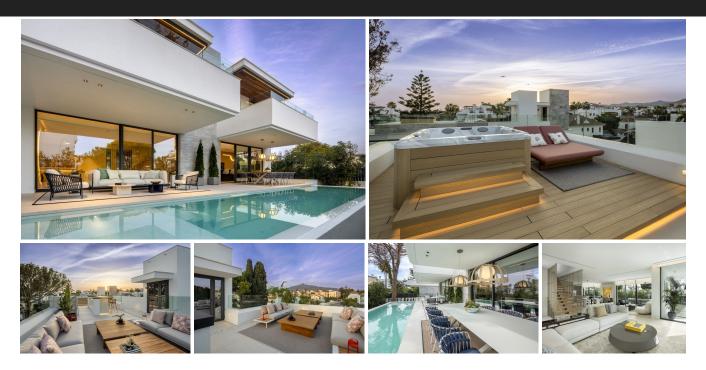

Modern Villa with Interiors by Pedro Peña in San Pedro de Alcantara This sleek contemporary villa in a well-established residential beachside area is surrounded by mature gardens and tall trees that frame views to the sea from the upper floors of the home. Inside, is marked by an easy flow between rooms, out onto the impressive pool deck, and to the entertainment areas on the lower and rooftop levels. What stands out about this villa is its architectural lines and the quality of its finishing, which applies fine wood, stone and marble within a technologically advanced home. From the appliances to the bespoke furniture made specifically for this villa, and the decoration created by Marbella's foremost interior design, Pedro Peña, this is a home of style and finesse. The ground floor living areas and the bedroom suites on the first floor are connected to the lower level and rooftop entertainment areas by a floating staircase and private lift. The indoor leisure space features a professional gymnasium, a custom-designed bar with gorgeous detailing and a circular lounge and cinema area that will take your breath away. But the best is yet to come, as the rooftop terrace provides a sophisticated lifestyle area with a panoramic jacuzzi, large lounge and dining area and a professional bar and outdoor kitchen – the perfect private domain with the sea on its horizon.