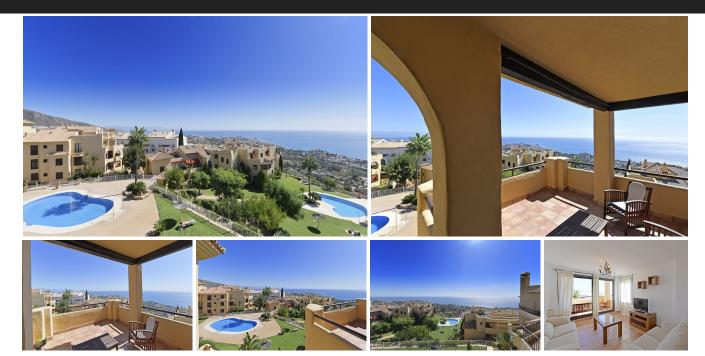

## Penthouse Duplex in Benalmadena

Bedrooms 3 Bathrooms 2 Built 140m2 Terrace 36m2

R4804141 Penthouse Duplex Benalmadena 550.000€

PENTHOUSE DUPLEX with magnificent sea views and South-East orientation. Located in a specially designed complex with 2 swimming pools and large garden areas. It has on the entrance floor, hall, kitchen with utility room, 2 bedrooms, 1 complete bathroom and a spacious living room with access to a south-east facing terrace with panoramic views to the sea and the communal garden. Upstairs is the master bedroom with dressing room, en suite bathroom and private terrace. It has a private parking space in the communal covered parking and a storage room of about 11 m2. A few minutes walking distance to BENALMADENA PUEBLO and less than 5 minutes drive to the access to the A-7 and the beach.