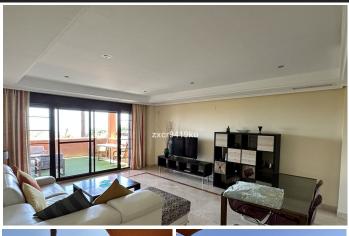

## Middle Floor Apartment in La Mairena

Bedrooms 2 Bathrooms 2 Built 158m2 Terrace 15m2

R4803985 Middle Floor La Mairena 371.175€

Fantastic first floor south facing 2 bedroom 2 bathroom apartment with panoramic views of the mountains and sea. One of the very few South facing apartments in el Soto de Marbella. Welcome to your dream retreat in La Mairena, where tranquillity meets elegance and offers the perfect blend of modern comfort and scenic beauty, this apartment promises a lifestyle of serenity and sophistication. Owners enjoy complimentary access to: Gym facilities and the possibility to unwind in the soothing sauna after a long day. Padel and Tennis court. Fantastic Clubhouse restaurant and 9 hole golf course. La Mairena is renowned for its tranquility, natural beauty, and panoramic views of the Mediterranean coastline. Nestled in the hills above Elviria, Marbella, it offers a serene escape while still being within easy reach of Marbella's vibrant lifestyle and culinary diversity. Don't miss out on this exceptional opportunity to own a piece of paradise in La Mairena! Contact us today to schedule a viewing.