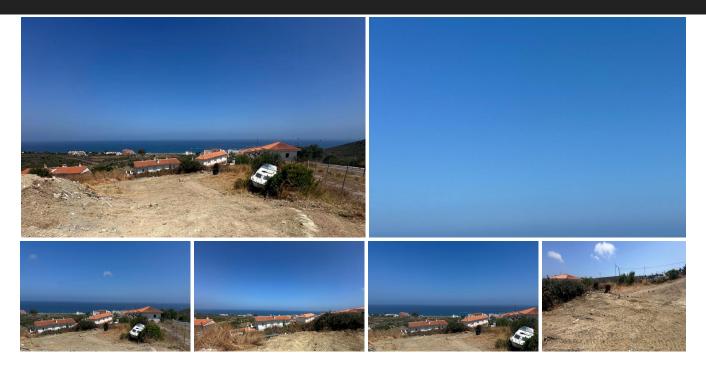

Located in an area with a dynamic urbanization process, this land offers an excellent opportunity for anyone who wants to live or invest on the Costa del Sol. With a total area of ??858 m2. of which 137 m2 are developable; This plot is perfectly adapted to the construction of a family home/chalet, with a park and swimming pool. Located around the picturesque town of Manilva, Province of Málaga, in an environment of mountains and impressive views of the sea, just a few minutes from the beach, the La Duquesa marina, gastronomic leisure and recreation centers, and with access to important communication routes and essential services. The plot has water, electricity, sanitation and other essential public services. All documentation is in order, ready for a quick and hassle-free transaction. Come meet him!!!