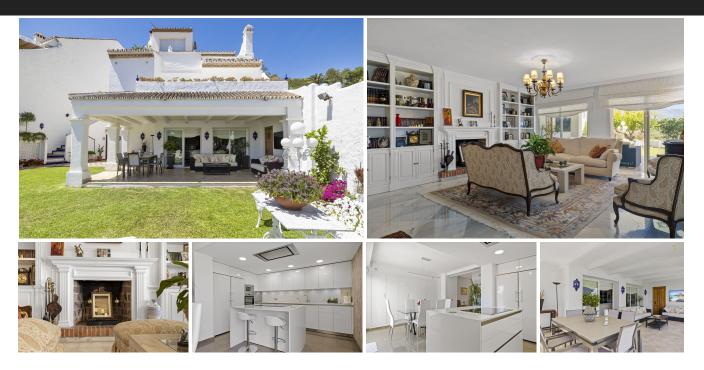

Unique and spacious townhouse next to the bull ring of Puerto Banus. Fully private and quiet. Spectacular views towards La Concha. Walking distance to Puerto Banus, the beach, shops and restaurants. Main floor. Entrance hallway and guest toilet. Large living and dining area with fireplace and direct access to the ample covered and open terraces and a private garden. Fully fitted new kitchen with Bosch and Liebherr appliances and breakfast area. Possible one or two guest bedrooms sharing a bathroom. Upper floor. Master bedroom en suite with dressing area and access to a private terrace. Two guest bedrooms en suite. Nice well maintained garden with chill out area and BBQ. Possibility to put a private swimming pool. Dedicated parking space. Community pool