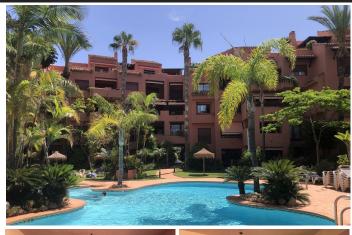

## Ground Floor Apartment in El Rosario

Bedrooms 3 Bathrooms 2 Built 155m2 Terrace 12m2

R4793236 Ground Floor El Rosario 549.500€

Beautiful ground floor flat in Alicate Playa urbanisation. (Av. del Gaviero) The flat is exceptionally well kept and has 155m2 built and has 3 bedrooms and 2 bathrooms, of which the master bedroom is en-suite. Both bathrooms have underfloor heating. The kitchen is independent and has a separate utility room. Both the living room and the master bedroom lead out onto a partially covered terrace, south-southwest facing, but offering sufficient protection from the sun. The terrace gives direct access to the swimming pool with beautiful mature gardens. One of the other bedrooms also has a terrace (east facing). All bedrooms have very nice built-in wooden wardrobes and the whole flat has marble floors. The flat is sold furnished apart from some personal items. Very private property. There is a 24/7 concierge. Underground garage is included in the price. There is direct access to the beach -50m - through private access. Two restaurants direct on the beach: Oyana Beach and Los Sardinales and of course many more just a short beach walk away. Ground Floor Apartment, El Rosario Alicate Playa, Costa del Sol. 3 Bedrooms, 2 Bathrooms, Built 155 m², Terrace 12 m<sup>2</sup>. Setting: Beachfront, Close To Golf, Close To Shops, Front Line Beach Complex. Orientation: South, South West. Condition: Excellent. Pool: Communal. Climate Control: Air Conditioning, Hot A/C, U/F Heating. Views: Sea, Pool. Features: Covered Terrace, Lift, Fitted Wardrobes, Private Terrace, Marble Flooring, Double Glazing, Fiber Optic. Furniture: