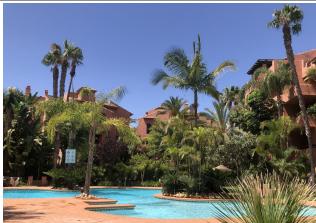

## Ground Floor Apartment in El Rosario

Bedrooms 3 Bathrooms 2 Built 155m2 Terrace 12m2

R4793236 Ground Floor El Rosario 549.500€

Beautiful ground floor flat in Alicate Playa urbanisation. (Av. del Gaviero) The flat is exceptionally well kept and has 155m2 built and has 3 bedrooms and 2 bathrooms, of which the master bedroom is en-suite. Both bathrooms have underfloor heating. The kitchen is independent and has a separate utility room. Both the living room and the master bedroom lead out onto a partially covered terrace, south-southwest facing, but offering sufficient protection from the sun. The terrace gives direct access to the swimming pool with beautiful mature gardens. One of the other bedrooms also has a terrace (east facing). All bedrooms have very nice built-in wooden wardrobes and the whole flat has marble floors. The flat is sold furnished apart from some personal items. Very private property. There is a 24/7 concierge. Underground garage is included in the price. There is direct access to the beach -50m - through private access. Two restaurants direct on the beach: Oyana Beach and Los Sardinales and of course many more just a short beach walk away. Ground Floor Apartment, El Rosario Alicate Playa, Costa del Sol. 3 Bedrooms, 2 Bathrooms, Built 155 m², Terrace 12 m<sup>2</sup>. Setting: Beachfront, Close To Golf, Close To Shops, Front Line Beach Complex. Orientation: South, South West. Condition: Excellent. Pool: Communal. Climate Control: Air Conditioning, Hot A/C, U/F Heating. Views: Sea, Pool. Features: Covered Terrace, Lift, Fitted Wardrobes, Private Terrace, Marble Flooring, Double Glazing, Fiber Optic. Furniture: