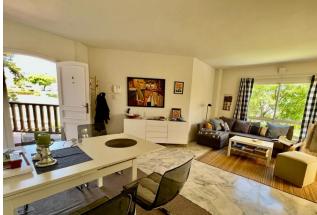

## Middle Floor Apartment in Elviria

Bedrooms 2 Bathrooms 2 Built 67m2 Terrace 16m2

R4792600 Middle Floor Elviria 395.000€

WONDERFUL SOUTH EAST FACING APARTMENT ON MIDDLE FLOOR IN THE BEST COMPLEX IN THE CENTRE OF ELVIRIA. SHORT DISTANCE TO ALL AMENITIES, TO SHOPS AND RESTAURANTS AND 10 MINUTE WALK TO THE BEACH. EASY ACCESS TO THE MAIN ROAD. IT CONSISTS OF TWO BEDROOMS, TWO BATHROOMS AND A LARGE UTILITY ROOM. NICE RENOVATED KITCHEN. COSY TERRACE WITH LOTS OF SUN, VERY PLEASANT AND WITH POSSIBILITY TO CLOSE WITH A PERGOLA ROOF AND GLASS CURTAINS TO TAKE ADVANTAGE OF IT DURING THE WINTER TIME. THE BLOCK HAS A LIFT. VERY WELL KEPT SPACIOUS GARDENS, THREE SWIMMING-POOLS (ONE HEATED), LIFEGUARD IN HIGH SEASON, TWO TENNIS COURTS AND CLUB/RESTAURANT. SECURITY CAMERAS IN THE COMPLEX. BARBECUE AREA AND PETANOUE.