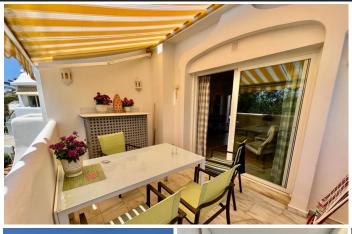

## Middle Floor Apartment in Elviria

Bedrooms 2 Bathrooms 2 Built 67m2 Terrace 16m2

R4792600 Middle Floor Elviria 395.000€

WONDERFUL SOUTH EAST FACING APARTMENT ON MIDDLE FLOOR IN THE BEST COMPLEX IN THE CENTRE OF ELVIRIA. SHORT DISTANCE TO ALL AMENITIES, TO SHOPS AND RESTAURANTS AND 10 MINUTE WALK TO THE BEACH. EASY ACCESS TO THE MAIN ROAD. IT CONSISTS OF TWO BEDROOMS, TWO BATHROOMS AND A LARGE UTILITY ROOM. NICE RENOVATED KITCHEN. COSY TERRACE WITH LOTS OF SUN, VERY PLEASANT AND WITH POSSIBILITY TO CLOSE WITH A PERGOLA ROOF AND GLASS CURTAINS TO TAKE ADVANTAGE OF IT DURING THE WINTER TIME. THE BLOCK HAS A LIFT. VERY WELL KEPT SPACIOUS GARDENS, THREE SWIMMING-POOLS (ONE HEATED), LIFEGUARD IN HIGH SEASON, TWO TENNIS COURTS AND CLUB/RESTAURANT. SECURITY CAMERAS IN THE COMPLEX. BARBECUE AREA AND PETANOUE.