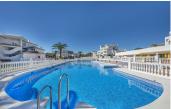

## Middle Floor Apartment in Elviria

Bedrooms 2 Bathrooms 2 Built 67m2 Terrace 16m2

R4792600 Middle Floor Elviria 395.000€

WONDERFUL SOUTH EAST FACING APARTMENT ON MIDDLE FLOOR IN THE BEST COMPLEX IN THE CENTRE OF ELVIRIA. SHORT DISTANCE TO ALL AMENITIES, TO SHOPS AND RESTAURANTS AND 10 MINUTE WALK TO THE BEACH. EASY ACCESS TO THE MAIN ROAD. IT CONSISTS OF TWO BEDROOMS, TWO BATHROOMS AND A LARGE UTILITY ROOM. NICE RENOVATED KITCHEN. COSY TERRACE WITH LOTS OF SUN, VERY PLEASANT AND WITH POSSIBILITY TO CLOSE WITH A PERGOLA ROOF AND GLASS CURTAINS TO TAKE ADVANTAGE OF IT DURING THE WINTER TIME. THE BLOCK HAS A LIFT. VERY WELL KEPT SPACIOUS GARDENS, THREE SWIMMING-POOLS (ONE HEATED), LIFEGUARD IN HIGH SEASON, TWO TENNIS COURTS AND CLUB/RESTAURANT. SECURITY CAMERAS IN THE COMPLEX. BARBECUE AREA AND PETANOUE.