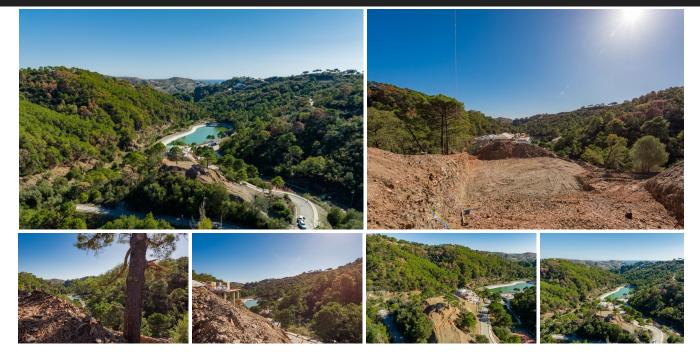

Residential Plot in Benahavís

Bedrooms 0 Bathrooms 0 Built 0m2 Plot 2870m2

R4778698 Residential Plot Benahavís 299.000€

Residential plot in Montemayor, introducing a unique opportunity in an exclusive setting. Located atop the hills of Benahavis, within the natural enclave of the Montemayor Valley, plot A16, is a private sanctuary, a blank canvas to create the home of your dreams. A natural paradise bathed in the warm southern sun, where a lush forest, majestic mountains, a serene lake, and the vast sea intertwine in an unparalleled spectacle. This 2,870 square meter plot, located in the prestigious Montemayor development, invites you to explore endless possibilities. With a maximum building capacity of 366 square meters, this space offers the freedom to build a customized oasis, tailored to your needs. Adjacent to it, you will find topnotch tennis courts and golf courses, along with the most exclusive clubs, making this place a landmark in southern Spain for those seeking to indulge in life to the fullest. Benahavis is both a city and a municipality in the province of Malaga, ideally located just 7 km from the coast and about a 20-minute drive from Marbella. An authentic Andalusian village nestled in a picturesque valley surrounded by spectacular mountains, and is especially popular among nature and gastronomy enthusiasts. Home to many luxury communities, the municipality of Benahavís spans 145 square kilometers and is well-connected to Malaga via the A7 and AP7 highways. Malaga Airport is located 71 km from the village, while Gibraltar Airport is 70 km away, with both journeys taking approximately 60 minutes. Don't miss the opportunity to turn this vision into your reality. Welcome to your future home in Montemayor!