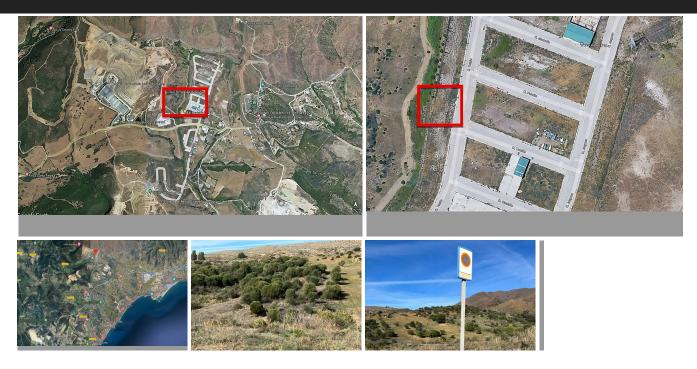

The unbuilt plot, located on Taraje Street, in the Los Pedregales Poligono Industrial, within the Municipal District of Casares, in the Province of Málaga. It is located on Land Suitable for Industrial Buildings (Rest), according to the General Urban Planning Plan of the Casares City Council in its Partial Adaptation to the LOUA of the NN.SS. of the year 1986, with final approval in March 2010. Likewise, the UR-IND Sector has been developed through the Partial Plan of the "Los Pedregales" Industrial Estate, with approval in April 2005. ORDINANCES OF EACH ZONE: INDUSTRIAL ZONE Light industrial activities or services of an industrial nature. Nursery housing is allowed and can only be located in facilities whose plot is greater than 1,000 m<sup>2</sup> and useful surface area will not exceed 100 m<sup>2</sup>. BASEMENT, maximum 30% of the surface of the warehouse, not being counted as buildable surface. MAXIMUM NET BUILDABILITY INDEX 1 m<sup>2</sup> ceiling/m<sup>2</sup> floor on the surface of the net plot, with the plot surfaces being 358.00 m<sup>2</sup> That is, it is allowed to build an area of ??358.00 m<sup>2</sup> MINIMUM PLOT The minimum buildable plot will be 200 m<sup>2</sup>. MAXIMUM OCCUPANCY The maximum occupancy percentage is set at 100% of the plot. MAXIMUM HEIGHT AND NUMBER OF PLANTS The maximum height will be one floor or 8 m. FENCES Maximum height of 1 m, and can be continued with a fence made of light and diaphanous material up to a height of 2.50 m. SEPARATION TO BOUNDARIES It is only allowed to the rear alignments (background of the plot) and a minimum of 3 meters to the boundaries of the sector.