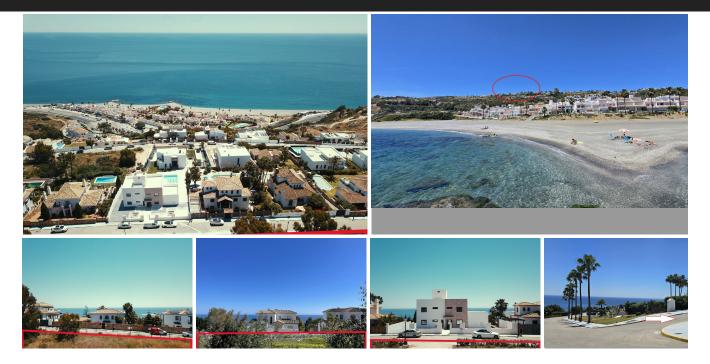

## Residential Plot in Manilva

| Bedrooms | 0 | Bathrooms               | 0 | Built   | 0m2 | Plot       | 10830m2 |
|----------|---|-------------------------|---|---------|-----|------------|---------|
| R4792990 |   | <b>Residential Plot</b> |   | Manilva |     | 4.332.000€ |         |

Sold as a Package Only (Price Not Negotiable) This exceptional offering includes the land (plots for independent villas) itself and a complete development package. The package price is firm and includes the following: 11 Plots Topographic plan Geotechnical studies Proyecto basico for the showhouse Building license for the showhouse Please note: Once construction of the showhouse begins, this unique opportunity will be withdrawn from the market.