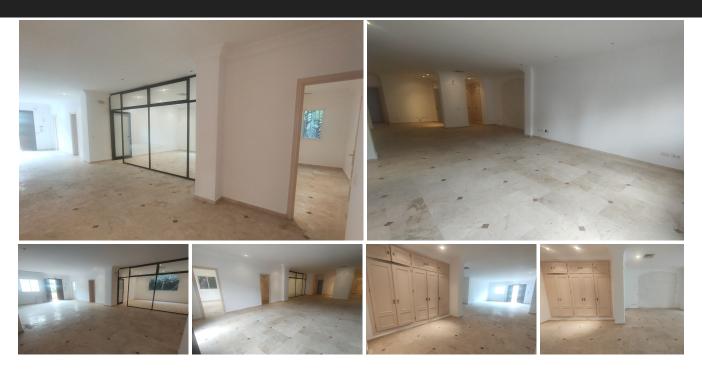

## Commercial in Guadalmina Alta

| Bedrooms | 0 | Bathrooms  | 2 | Built     | 420m2 | Terrace    | 0m2 |
|----------|---|------------|---|-----------|-------|------------|-----|
| R4676449 |   | Commercial | G | uadalmina | Alta  | 1.000.000€ | 8   |

LOCAL / BUSINESS / OFFICE / RESTAURANT: C.C. GUADALMINA, MARBELLA Excellent location, with plenty of parking in the Guadalmina Shopping Center, Marbella Quick access to the highway for all directions: 5 minutes from Puerto Banús, 10 minutes from Marbella, 1 minute from San Pedro Alcántara and 15 minutes from Estepona. There are 2 premises available, they can be sold together or separately: each premises 200 m2. The 2 premises together 400 m2 SALES PRICE LOWER: 400 m2 = from €1,500,000 to €1,000,000