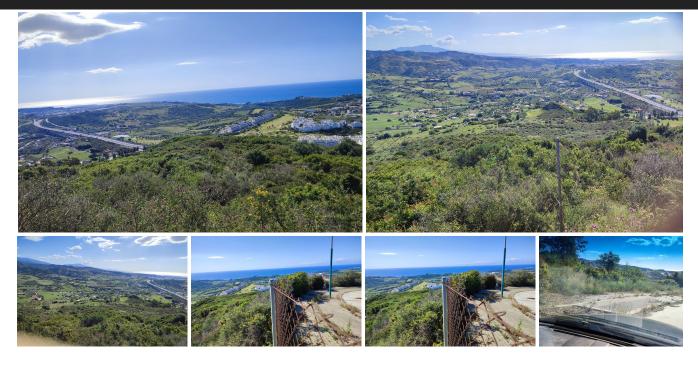

RUSTIC PLOT! This is a rustic big plot close to Valle Romano with sea views. The plot is partial slope and partial more or less flat. It is classified as for grazing (E-pastizal) and the owner used to cultivate feed for animals and then leave cheaps there. But the plot have been unused for some years so needs to be cleaned. This is for an investor or someone with animals, as right now you are not allowed to build anything. The real measures are around 35 000 m2 plus but cadastro showes 32.787 m2. Plot has water but no electricity.