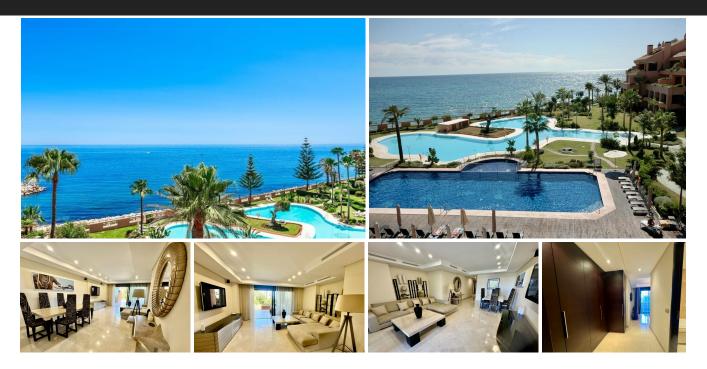

Beautiful Luxury ground floor apartment in one of the best beachfront developments with 360° panoramic views. Malibu is an exclusive residential complex consisting of 72 modern and elegant apartments with fantastic views of the Mediterranean. Complex offers a high level of safety, comfort and service, as well as a unique design and a prime location. The contemporary and luxuriously decorated apartment is distributed by a spacious entrance hall, a fully equipped modern kitchen with a separate utility room. An elegant living area with direct access to the terrace. From the terrace there is an access to the private garden and communal swimming pool. In addition, there are two bedrooms with en-suite bathrooms and fitted wardrobes. The underground garage is easily accessible with its two parking spaces and two storages. The Malibu gated complex is located on the front line of one of the best sandy beaches in Puerto Banús, has a direct access to the promenade. Complex has a large saltwater pool, a freshwater pool, SPA with sauna & hammam, a gymnasium, concierge and beautiful garden with waterfalls & tropical plants. The complex is equipped with modern security cameras, 24-hour security checkpoint. Close to Mistral beach, Puerto Banus and just a few meters from the 5-star Guadalpin Banus hotel. Close to international schools, wide variety of shops, restaurants, bars and activities.