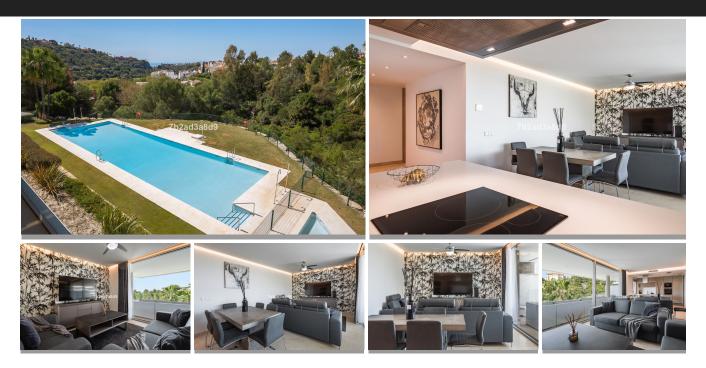

## Middle Floor Apartment in Benahavís

| Bedrooms | 3 | Bathrooms                 | 2 | Built     | 114m2 | Terrace  | 67m2 |
|----------|---|---------------------------|---|-----------|-------|----------|------|
| R4777480 |   | Middle Floor<br>Apartment |   | Benahavís |       | 675.000€ |      |

Contemporary 3-bedroom brand new apartment with panoramic views in La Reserva de Alcuzcuz, Benahavis. This south facing property features: entrance hall; bright and spacious living-dining room with access to the terrace; open plan fully fitted kitchen with a laundry room and equipped with top quality appliances; en-suite master bedroom with access to the terrace; two further guest bedrooms sharing a bathroom. This apartment is ideal as a holiday home, located in a tranquil area, with panoramic views over the landscapes and within a short drive to commercial center, San Pedro town and the beach. Garage space and storage included.