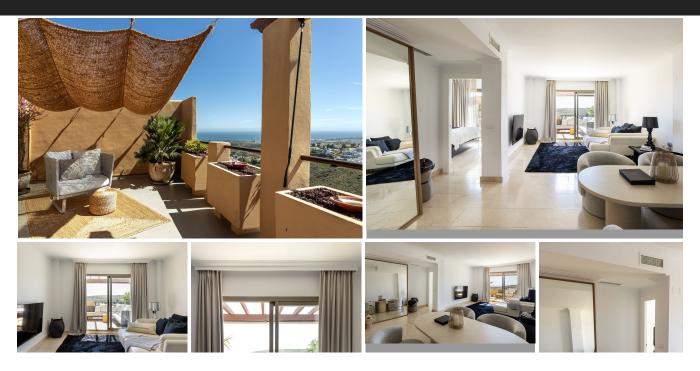

## Penthouse in Benahavís

| Bedrooms | 2 | Bathrooms | 2 | Built     | 103m2 | Terrace  | 33m2 |
|----------|---|-----------|---|-----------|-------|----------|------|
| R4786615 |   | Penthouse |   | Benahavís |       | 480.000€ |      |

This 2 bed penthouse in La Hacienda del Señorio de Cifuentes is ready to move into. fully equipped semi-open kitchen, magnificent marbles, built in wardrobes, spacious living area and full privacy! It offers amazing mountain and sea views towards Gibraltar and the coast of Africa. Underground parking and store room included. The community is set in a very tranquil area with beautiful lush gardens, 4 swimming pools one of which is heated and has a small kiosk for drinks and snacks in high season. Gated complex with 24h concierge service and security.