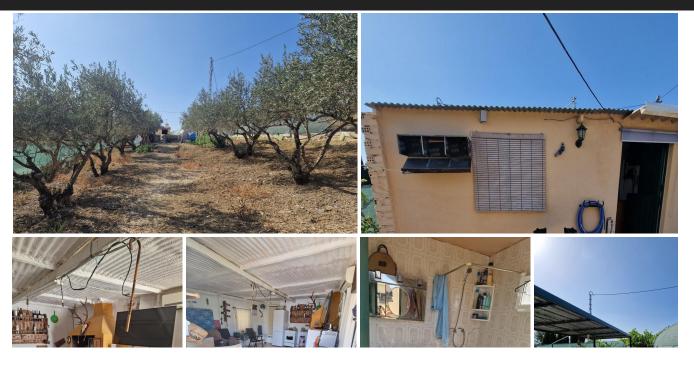

I present to you this enormous Rustic property, with an approximate area of ??thirty-seven areas and fifty centiares, it has a triangular shape. This plot has its own access via the gutter lane. open with quite a few possibilities, it has a small house that is used for Apero or to spend an afternoon and prepare a good barbecue, further ahead we find the construction of a large house still unfinished, so that the interested person can finish it to their liking, in At the time they gave him the construction permit. Due to its large part of land, different plantations can be made, such as legumes, cereals, including the olive trees that are already there. It is very interesting for people who love the countryside and tranquility. It belongs to the Coín area, a shopping center nearby. This land is fenced, has town water, a canal, and electricity.