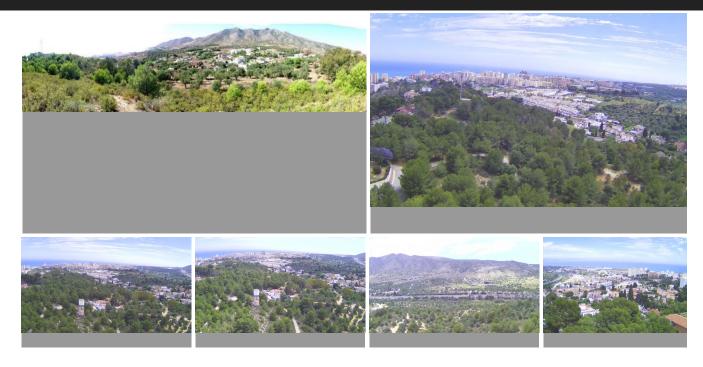

## Residential Plot in Torremolinos

R4783879

Bedrooms 0 Bathrooms 0 Built 0m2 Plot 38858m2

**Torremolinos** 

4.662.960€

Residential Plot

"Attention Investors! Urban Land Investment Opportunity in the Sierra de Torremolinos Strategic Location This land is located in the Sierra de Torremolinos, adjacent to the El Pinar and Las Velas urbanizations. It is close to the highway, the Conference Center, and the upcoming largest shopping and entertainment center in Andalusia (INTU). Additionally, the land borders the future largest golf course in Málaga, which has already obtained final approval. Land Characteristics Total Area of the Partial Plan: 54,055 m<sup>2</sup>. Classification: Urban Residential compatible with other uses. Type of Land: Programmed Developable Land (SUP) – SUP R. 2-4. Gross Buildability: 0.20 m<sup>2</sup>/m<sup>2</sup>. Building Density: 15 homes per hectare. Applicable Ordinance: UAS-2 – Minimum plot of 400 m<sup>2</sup>. Compensation System: Compensation. Number of Buildable Homes in the Sector: 81 homes. Altitude: The highest point of the land has an altitude of 97.94 meters above sea level, and the lowest point is at an altitude of 59 meters. Additional Information Available Planning Sheet: Approved by the Torremolinos City Council. Bases and Statutes of the Compensation Board: Approved and published in the Official Gazette of the Province (BOP). Sector Report and Description: Technical and specific details about the URO2 sector. Highlighted Features Panoramic Views: The land offers impressive views of the sea, the city of Málaga, and the Sierra. Major Adjacent Projects: Adjacent to the future largest golf course in Málaga and approximately 1 km from the advanced project for the construction of the largest shopping and entertainment

center in southern Spain. More information about this project can be found at the following link: INTU Shopping Center. Purchase Options Majority Partial Purchase: Plots: Purchase of the majority owner's plot (22,540 m²) and Shelley's plot (16,318 m²), totaling 38,858 m². Percentage: Represents 71.90% of the total sector. Price: 120 € per square meter, totaling 4.662. 960 €, negotiable depending on the payment method. Total Purchase: Plots: Purchase of all plots except one with an existing house and another smaller than 400 m². Price: 6.300. 000€, also negotiable. Conclusion This is an excellent opportunity for investors looking to acquire urban land in a developing area with great appreciation prospects. Don't miss this unique opportunity in the Sierra de Torremolinos. If you want to receive a complete dossier with all the information, do not hesitate to contact us."