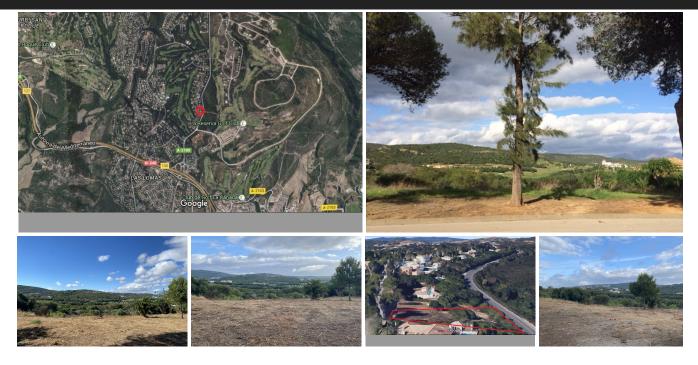

## Residential Plot in Sotogrande

Bedrooms 0 Bathrooms 0 Built 1097m2 Plot 2744m2

R4779946 Residential Plot Sotogrande 450.000€

Urban plot for sale in Sotogrande Alto, with views to La Reserva and Valderrama golf courses. This area is a timeless residence for the priviledged owners, in the midst of one of the most exclusive neighbourhoods in southern Europe. This plot is located in a peaceful setting yet close to all amenitites, Sotogrande International School, La Reserva and Valderrama golf courses. This plot is nearly rectangular, slightly sloping and has a maximum occupancy of 33% of the plot area. Buildability is max 40% or 1.097 square meters. Maximum height is 2 floors or 6,50 meters. A 3rd floor is authorized if it does not excedd 30% of plan built area. Separation to private plots is minimum 3 meters, to public boundiaries minimum 6 meters. We also offer to purchase the neighbors plot and project. Contact us for more information.