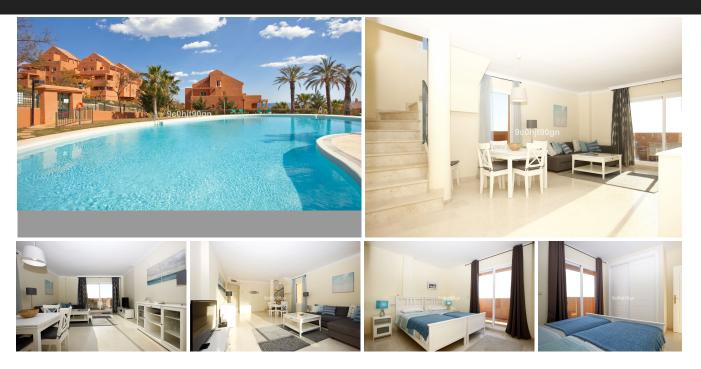

## Penthouse Duplex in Elviria

| Bedrooms | 2 | Bathrooms        | 2 | Built   | 169m2 | Terrace  | 40m2 |
|----------|---|------------------|---|---------|-------|----------|------|
| R4747285 |   | Penthouse Duplex |   | Elviria |       | 379.000€ |      |

Two bedroom duplex with stunning sea views in a tranquil urbanization near Santa Maria Golf . The lower floor has a large lounge leading onto the terrace and a separate kitchen there is also a bedroom with en suite bathroom . The upper floor is very private and has a bedroom with en suite bathroom and a small terrace .There is a storeroom and parking space . The urbanization has a 4 pools and communal gardens.