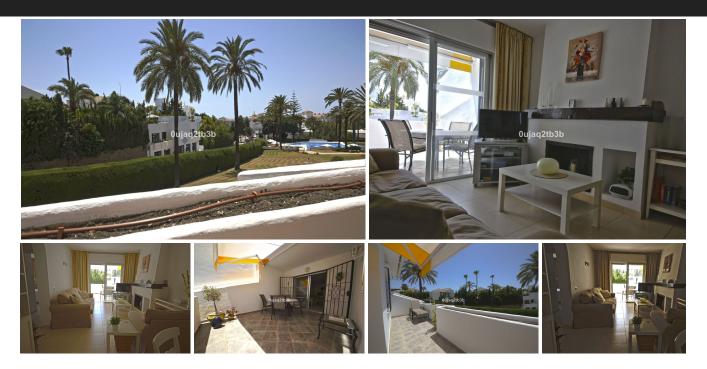

## Top Floor Apartment in Nueva Andalucía

| Bedrooms | 2 | Bathrooms           | 2         | Built | 119m2   | Terrace | 30m2 |
|----------|---|---------------------|-----------|-------|---------|---------|------|
| R4765873 |   | Top Floor Apartment | Nueva And |       | dalucía | 620.000 | €    |

Sought after apartment in a closed gated complex with high security standards. This gated complex offers large open areas, matured gardens, large communal pool for adults and for children and tennis court. Walking distance to Centro Plaza and Puerto Banus. This ample two-bedroom, two-baths first floor apartment offers garden and pool views and some distance sea views. South-East oriented with lots of natural light and privacy.