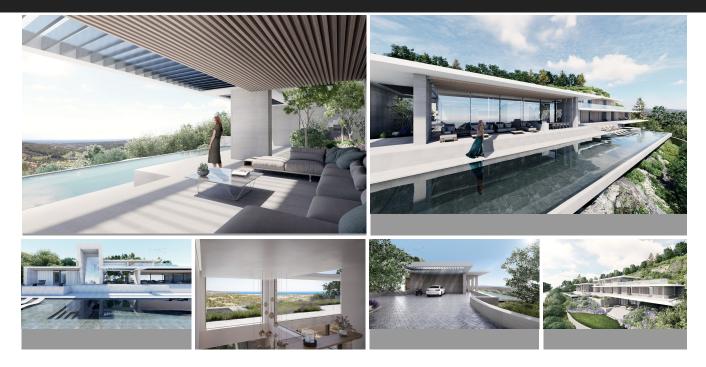

## Residential Plot in Sotogrande

Bedrooms 0 Bathrooms 0 Built 2507m2 Plot 8359m2

R4775296 Residential Plot Sotogrande 3.750.000€

Building plot of 8,359 m2 with panoramic views of the sea and several prestigious golf courses. Building area of ??2,507.70 m2. Located in the prestigious urbanization of &apos:&apos:La Reserva de Sotogrande&apos:&apos:, just 5 minutes by car from magnificent beaches and numerous golf courses, some of them very important, such as ''Valderrama'', one of the best known in the world! world and ranked best course in continental Europe by Golf World magazine in 1999! Also known for having organized some of the best golf tournaments in the world. Very close to supermarkets and shops, less than 10 minutes from the famous Sotogrande marina and 2 minutes by car from the international school. Sotogrande is also a first-class urbanization, where you can enjoy one of the most prestigious polo tournaments in the world every summer, as well as a wide range of sports, such as tennis, paddle tennis, sailing, horse riding,... Less than 10 minutes by car from the coast, the magnificent marina, numerous restaurants and leisure areas, 5 minutes from the supermarket and the town of Pueblo Nuevo de Guadiaro, where you will find all kinds of services. Very quiet area, with excellent views over wooded areas. The price includes the plot + the project designed by one of the best architects in the country! It is also possible to divide the plot into 4 parts to design 4 villas instead of one! 2117 m<sup>2</sup> =  $1,150,000 \text{ EUR } 1904 \text{ m}^2 = 990,000 \text{ EUR } 2108 \text{ m}^2 = 1,150,000 \text{ EUR } 2230 \text{ m}^2 = 1,200,000 \text{ EUR } 2108 \text{ m}^2 = 1,150,000 \text{ EUR } 2230 \text{ m}^2 = 1,200,000 \text{ EUR } 2108 \text{ m}^2 = 1,150,000 \text{ EUR } 2230 \text{ m}^2 = 1,200,000 \text{ EUR } 2108 \text{ m}^2 = 1,150,000 \text{ EUR } 2108 \text{ m}^2 = 1,200,000 \text{ EUR } 2108 \text{ m}^2 = 1,200,$ EUR For more details please contact us.