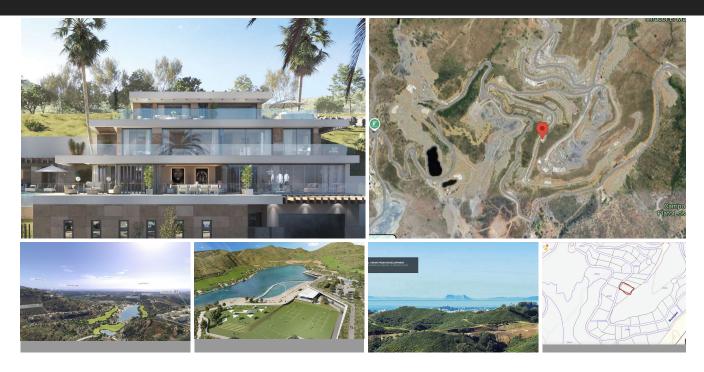

## Residential Plot in Benahavís

Bedrooms 0 Bathrooms 0 Built 0m2 Plot 1751m2

R4405132 Residential Plot Benahavís 740.000€

Super west facing plot within the area of El Real de la Quinta. This plot is flat and is ready for an architect to come and design a dream home. Overlooking what will be the golf course of this luxurious new area in Benahavis, the villa that is built here will have stunning views and will be able to access incredible facilities. Real de La Quinta Residential Country Club Resort® is an enchanting 200 hectare residential resort, seamlessly integrated into the idyllic foothills of the Sierra de las Nieves overlooking the majestic La Concha mountain, the picturesque Costa del Sol and bordering the UNESCO biosphere reserve. Fulfil your lifestyle dreams with the Real de La Quinta real estate project where nature coexists with the modern world. GREAT OPPORTUNITY TO OBTAIN A BUILDING PLOT IN THE MOST UP AND COMING LOCATION BUILDING PLOT IN REAL DE LA QUINTA WITH GORGEOUS VIEWS AND WEST ORIENTATION.