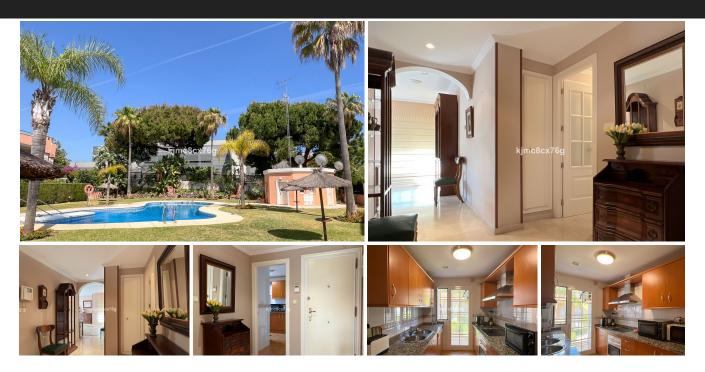

FOR SALE: BEAUTIFUL AND SPACIOUS APARTMENT NEAR THE BEACH. LAS CHAPAS, MARBELLA. This property is an ideal investment, suitable for both permanent residence and holiday rentals. Located in a peaceful and secure development in the Las Chapas residential area of Marbella, this bright and spacious corner apartment is on the first floor, accessible by elevator. Just a few minutes' walk from the beach, the apartment spans 100 square meters and features well-proportioned spaces, offering 2 sizable bedrooms with built-in wardrobes; the master includes an en-suite bathroom, and the second has a shower. It boasts a large living-dining area with a fireplace and access to a south-southwest facing terrace. The kitchen is fully equipped and includes a separate utility room. The property comes with 2 underground parking spaces in the same building. The gated community provides security with cameras, a sizable swimming pool, and landscaped relaxation areas. It is conveniently located close to supermarkets, restaurants, pharmacies, bus stops, and more, only 10 minutes from downtown Marbella.