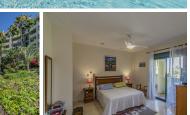

## Middle Floor Apartment in Guadalmina Alta

Bedrooms 2 Bathrooms 2 Built 120m2 Terrace 23m2

R4766056 Middle Floor Guadalmina Alta 449.000€

FIRST LINE GOLF IN GUADALMINA Magnificent opportunity on the first line of gold, in the exclusive area of ??Guadalmina, next to San Pedro Alcántara, the shopping center and all services, just a few minutes from Puerto Banus. Spacious apartment on the middle floor, consisting of two bedrooms, two bathrooms, large living room with separate kitchen with laundry room and south-facing terrace. Includes garage space. The property is located within an urbanization with 24-hour security, three swimming pools, gym and gardens. An ideal property for clients looking to be in a quiet environment near the golf course and a few minutes from all services.