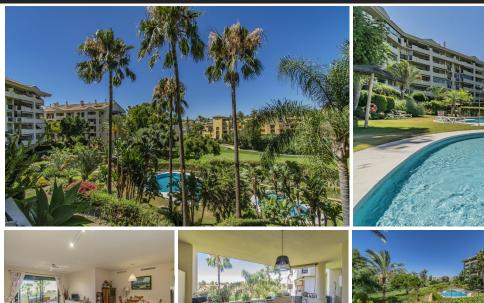

## Middle Floor Apartment in Guadalmina Alta

Bedrooms 2 Bathrooms 2 Built 120m2 Terrace 23m2

R4766056 Middle Floor Guadalmina Alta 449.000€

FIRST LINE GOLF IN GUADALMINA Magnificent opportunity on the first line of gold, in the exclusive area of ??Guadalmina, next to San Pedro Alcántara, the shopping center and all services, just a few minutes from Puerto Banus. Spacious apartment on the middle floor, consisting of two bedrooms, two bathrooms, large living room with separate kitchen with laundry room and south-facing terrace. Includes garage space. The property is located within an urbanization with 24-hour security, three swimming pools, gym and gardens. An ideal property for clients looking to be in a quiet environment near the golf course and a few minutes from all services.