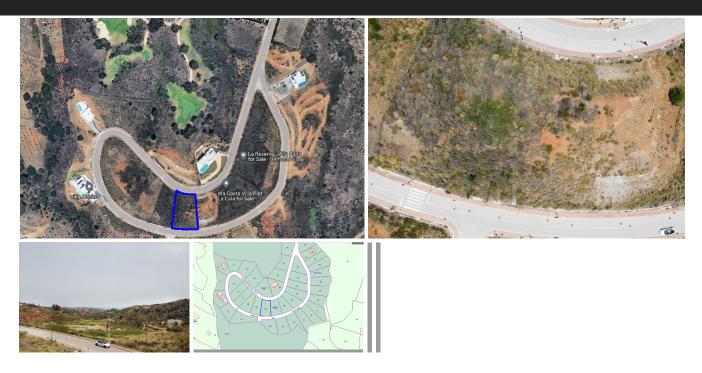

## Residential Plot in La Cala Golf

Bedrooms 0 Bathrooms 0 Built 0m2 Plot 1415m2

R4752778 Residential Plot La Cala Golf 235.000€

Fabulous south facing plot with stunning sea and mountain views in Reserva de Cala Golf street, La Cala Golf, Mijas Costa. Urban characteristics of the plot (1.415m2): Qualified for single-family residential villas Urban classification: Urban land. Ordered Zoning: AIS Permitted use: Residential Isolated Buildability: 22% (Maximum surface occupancy 311 m<sup>2</sup>) Perimeter building rules: 3m to the street and other boundaries. Allowed heights: 2 floors Maximum height allowed: 7m Roadside access on both north and south side of the plot The plot will be excavated and flattened at the cost of the owner This plot is located in a residential, villa-only neighbourhood of the exclusive La Cala Golf which is a 10 minute drive from La Cala de Mijas. La Cala Golf is renowned as the finest golf complex in Andalucia, with three exciting 18 hole championship courses designed by Cabell Robinson, La Cala Golf Academy in Mijas, Spain. La Cala Golf hosts lots of national and international golf competitions and annual golf events, it has a golf club that is one of the most active in Costa del Sol. Afterwards, you can celebrate a successful round in the inviting Clubhouse Restaurant and Bar Laurel. Their you can relax on two patios or choose the Recreational Room Podio to watch your favourite sport, read or simply enjoy the company of friends. This is the best location and facilities to enjoy golf in Costa del Sol. The nearby golden beaches found in La Cala de Mijas stretch for miles along the coast and have some of the best beachside restaurants (chiringuitos), which serve lunch and dinner. Malaga Airport is 30