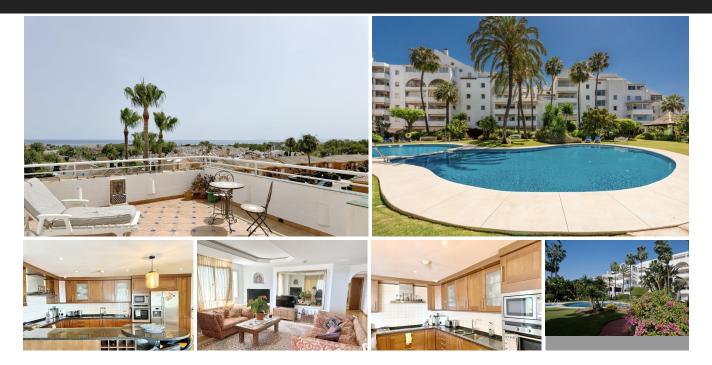

## Middle Floor Apartment in Atalaya

| Bedrooms | 3 | Bathrooms              | 2 | Built | 100m2 | Terrace | 22m2 |
|----------|---|------------------------|---|-------|-------|---------|------|
| R4753201 |   | Middle Floor Apartment |   | Atala | уа    | 379.000 | €    |

Fantastic 3 bedroom apartment with panoramic sea view, very private many facilities such as sauna gym 24 security and reception walking distance to all amenities i.e. 6 minutes drive to Porto Banus, shops and restaurants as well as close proximity to the beach.

24 Hour Reception Double Glazing Gym Near Transport Sauna WiFi 24 Hour Reception Fitted Wardrobes Lift Private Terrace Solarium Access for people with reduced mobility Guest Apartment Near Church Satellite TV Storage Room