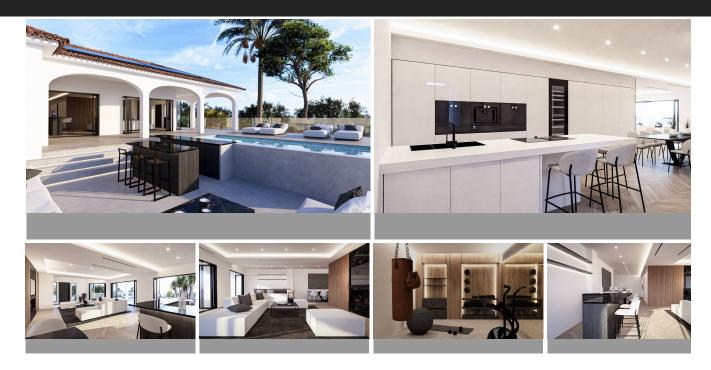

## House in Marbella

Bedrooms 7 Bathrooms 7 Built 334m2 Plot 1298m2

R4750042 House Marbella 2.995.000€

Discover the epitome of coastal luxury with this meticulously renovated villa in the heart of Marbella. Boasting 7 bedrooms, 7 bathrooms, and a wealth of modern amenities, this residence is a seamless fusion of elegance, comfort, and breathtaking sea views. Step into a culinary haven with the state-of-the-art Gaggenau kitchen, valued at 180k, providing a gourmet experience for culinary enthusiasts. With 1,298 m<sup>2</sup> of expertly designed living space, this villa offers generous accommodations for both your family and guests. Each of the 7 bedrooms is a private retreat, ensuring tranquility and comfort for all. Escape to your own private oasis in the inviting pool area, surrounded by lush landscaping. Whether basking in the sun or enjoying tranquil evenings, the pool area provides a luxurious haven just steps from your door. Marvel at panoramic sea views that stretch across Marbella's coastline. Embrace the coastal serenity from the comfort of your home, creating a backdrop of beauty for every moment. Situated close to the port, this villa allows you to immerse yourself in the vibrant atmosphere of Marbella's amenities. From upscale dining to chic boutiques, everything is within reach, ensuring each day is a leisurely adventure. Indulge in the luxury of a 5-minute stroll to the beach, where golden sands and the soothing sound of waves beckon. Located in Playa Bajadilla, Puertos Marbella, this villa offers a prestigious address with proximity to the beach, port, and all the conveniences of Marbella living. Seize the opportunity to make this villa your coastal sanctuary, where the sun, sea, and sand