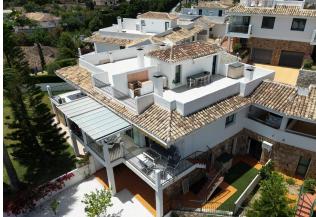

## Semi-Detached House in Benalmadena

Bedrooms 4 Bathrooms 3 Built 177m2 Plot 0m2

R4743100 Semi-Detached House Benalmadena 590.000€

Semi detached townhouse close to the center of Benalmadena. A carport next to the main entrance. On the main floor are the kitchen, bedroom with en-suite bathroom, lounge-dining with access to a covered terrace that is partly glaze in and a guest toilet. Very good sea views from this level. On the upper floor is the solarium with even better sea views and a BBQ area. On the lower level are two bedrooms that share a bathroom and a very large bedroom with en-suite bathroom. Laundry room. The bedrooms on the lower leven all have accss to the garden/terrace.