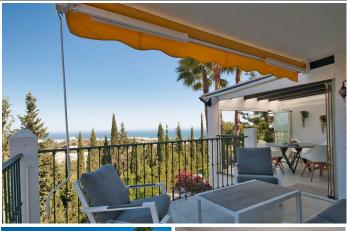

## Semi-Detached House in Benalmadena

Bedrooms 4 Bathrooms 3 Built 177m2 Plot 0m2

R4743100 Semi-Detached House Benalmadena 590.000€

Semi detached townhouse close to the center of Benalmadena. A carport next to the main entrance. On the main floor are the kitchen, bedroom with en-suite bathroom, lounge-dining with access to a covered terrace that is partly glaze in and a guest toilet. Very good sea views from this level. On the upper floor is the solarium with even better sea views and a BBQ area. On the lower level are two bedrooms that share a bathroom and a very large bedroom with en-suite bathroom. Laundry room. The bedrooms on the lower leven all have accss to the garden/terrace.