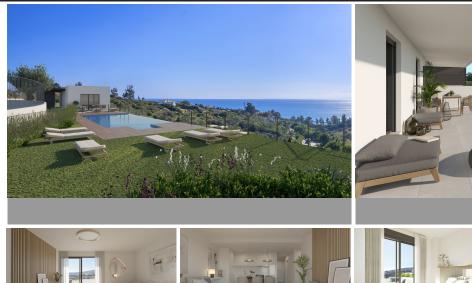

## Townhouse in Manilva

Bedrooms Bathrooms Built 139m2 Plot 24m2

R4725184 Townhouse Manilva 474.000€

New Development: Prices from €474,000 to €474,000. [Bedrooms: 4] [Bathrooms: 3] [Built size: 139m2]. 2, 3 and 4 bedroom townhouses with sea views. The organization of the residential is focused on the people who live there. That is why we have created safe and friendly common areas that invite to activities. Surrounded by beautiful Mediterranean gardens with access to the natural environment with walking areas and rest areas, with a large swimming pool, community lounge, spa and gym to enjoy alone or in the company of family and friends. All homes include their own garage space for maximum comfort. It also has an extra space with storage rooms. Blue View Heights is designed to meet the needs of today's families. Thinking about satisfying the diverse living needs, these townhouses offers 2, 3 and 4 bedrooms arranged in four rows facing the sea. You will be able to choose from several models with spacious terraces, garden and southwest orientation.