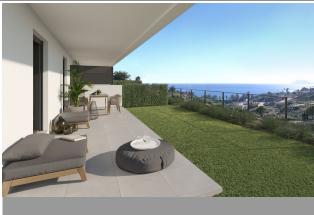

## Townhouse in Manilva

Bedrooms Bathrooms Built 139m2 Plot 24m2

R4725184 Townhouse Manilva 474.000€

New Development: Prices from €474,000 to €474,000. [Bedrooms: 4] [Bathrooms: 3] [Built size: 139m2]. 2, 3 and 4 bedroom townhouses with sea views. The organization of the residential is focused on the people who live there. That is why we have created safe and friendly common areas that invite to activities. Surrounded by beautiful Mediterranean gardens with access to the natural environment with walking areas and rest areas, with a large swimming pool, community lounge, spa and gym to enjoy alone or in the company of family and friends. All homes include their own garage space for maximum comfort. It also has an extra space with storage rooms. Blue View Heights is designed to meet the needs of today's families. Thinking about satisfying the diverse living needs, these townhouses offers 2, 3 and 4 bedrooms arranged in four rows facing the sea. You will be able to choose from several models with spacious terraces, garden and southwest orientation.

Double Glazing Games Room Storage Room Double Glazing Gym Utility Room Fitted Wardrobes
Private Terrace