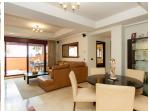

## Penthouse in La Mairena

Bedrooms 2 Bathrooms 2 Built 98m2 Terrace 33m2

R4744882 Penthouse La Mairena 299.000€

Wonderful corner two bedroom penthouse situated in the very popular and exclusive area of La Mairena just a few minutes drive from the coast. Superb panoramic views to sea and mountains with underground parking and storage. Many extras added by the current owners including working fireplace, glass curtains, new energy efficient boiler and air con system plus a very recent quality total bathroom refurbishment. Because of it's corner position the apartment benefits from sun throughout the day both in the winter and summer seasons. Immaculate order throughout with high quality fittings. Free access to the very impressive El Soto de Marbella leisure facilities including golf, gym, tennis etc and with it's own on site popular restaurant. The apartment benefits from super fast fibre optic internet. This is a great apartment very competitively priced. Viewing highly recommended. NEW PRICE NOW ONLY 299,000 EUROS FOR QUICK SALE. NO OFFERS