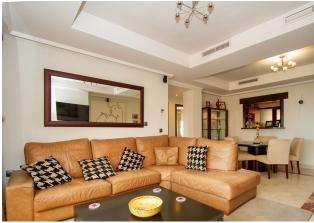

## Penthouse in La Mairena

Bedrooms 2 Bathrooms 2 Built 98m2 Terrace 33m2

R4744882 Penthouse La Mairena 299.000€

Wonderful corner two bedroom penthouse situated in the very popular and exclusive area of La Mairena just a few minutes drive from the coast. Superb panoramic views to sea and mountains with underground parking and storage. Many extras added by the current owners including working fireplace, glass curtains, new energy efficient boiler and air con system plus a very recent quality total bathroom refurbishment. Because of it's corner position the apartment benefits from sun throughout the day both in the winter and summer seasons. Immaculate order throughout with high quality fittings. Free access to the very impressive El Soto de Marbella leisure facilities including golf, gym, tennis etc and with it's own on site popular restaurant. The apartment benefits from super fast fibre optic internet. This is a great apartment very competitively priced. Viewing highly recommended. NEW PRICE NOW ONLY 299,000 EUROS FOR QUICK SALE. NO OFFERS