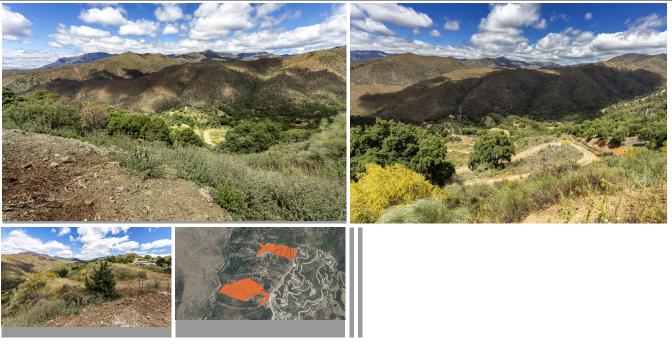

## Plot in Benahavís

| Bedrooms | 0 | Bathrooms | 0    | Built | 0m2       | Plot | 50680m2    |  |
|----------|---|-----------|------|-------|-----------|------|------------|--|
| R4741804 |   | Plot      | Plot |       | Benahavís |      | 5.068.000€ |  |

One expansive plot has just become available in the highly sought-after Monte Mayor area. Surrounded by stunning modern villas and breathtaking landscapes, these plot presents a perfect opportunity for discerning investors. Key Features: Prime Location: Nestled in an area renowned for its beauty and exclusivity. Infrastructure Ready: All essential utilities, including electricity, water, and road access, are conveniently located nearby and ready for connection. Spectacular Views: Enjoy unparalleled views of the mountains and the sea, with a desirable southwest orientation. Don't miss out on this rare chance to invest in one of the most coveted areas, where luxury and natural beauty blend seamlessly.