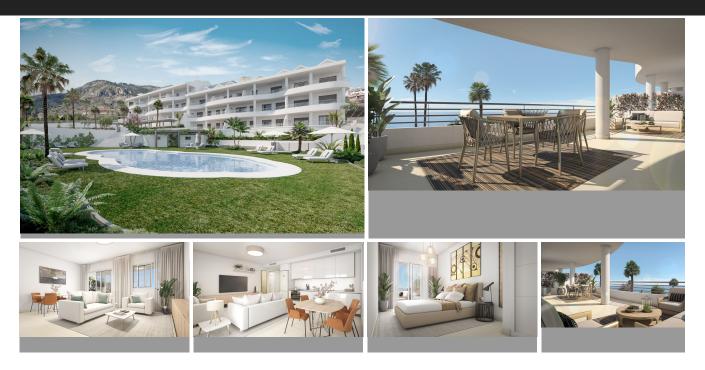

## Ground Floor Apartment in Benalmadena

| Bedrooms | 3 | Bathrooms                 | 2 | Built   | 130m2 | Terrace | 61m2 |
|----------|---|---------------------------|---|---------|-------|---------|------|
| R4742533 |   | Ground Floor<br>Apartment |   | Benalma | adena | 399.000 | )€   |

New Development: Prices from €399,000 to €490,000. [Bedrooms: 3] [Bathrooms: 2] [Built size: 130m2 - 194m2]. There is a place on the Costa Del Sol where the sky meets the Mediterranean Sea. This residence is in Benalmádena. 35 apartments and penthouses of 2, 3 and 4 bedrooms where the concept of slow living will become the center of your lifestyle. The common areas of this Residences raise the concept of slow living to another level, where tranquility is the protagonist. Its leisure areas for children and adults will make you not want to go anywhere else. And as you know, nowhere like home.