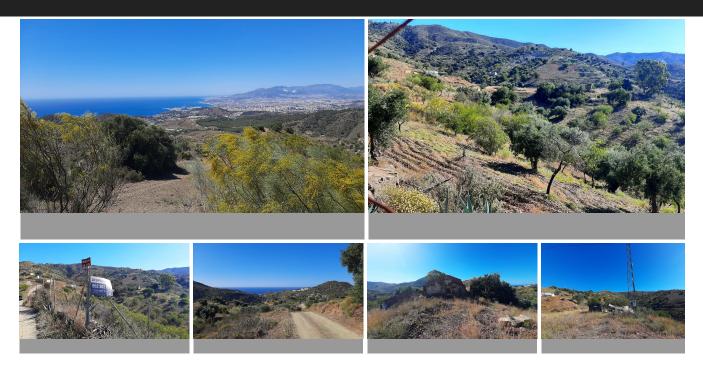

Several magnificent rustic fincas for a total of 163.000 meters located north of Cerrado de Calderon, with incredible sea views. The fincas have their own well and mains electricity, with olive, almond and fig trees. The northernmost plots have an entrance from the A-7000 near the Mirador and the view overlooks the whole bay of Malaga. The southernmost plots have an entrance from the Cerrado del Calderón and also have sea views. Spacious villas can be built with many options and unobstructed sea views. Great investment opportunity. Do you want large plots in a quiet area with wonderful views? Look no further, you are here! If you would like to arrange a viewing, please contact us, don't miss this opportunity! In compliance with the decree of the Junta de Andalucía 218-2005 of the 11th of October, we inform our clients that the notary, registry and I.T.P. costs are not included in the price. We remind you that as a consumer you have the right to be informed and given the corresponding informative documentation, as the case may be, based on the provisions of Decree 218/05 of 11 October, which regulates the Regulations for Consumer Information in the sale and rental of homes in Andalusia.