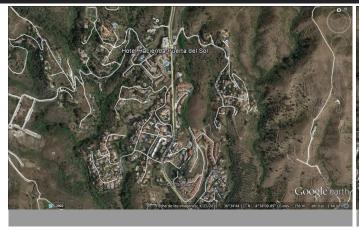

## Residential Plot in Mijas Costa

Bedrooms 0 Bathrooms 0 Built 0m2 Plot 65343m2

R4734244 Residential Plot Mijas Costa 10.500.000€

It is part of the SUP S4 A sector. It is approximately 90% of the S4A sector. It has an approved partial plan. The project for reparing and urbanization is currently being processed. The building block corresponding to the sector is 13,637 square metres, 108 housing units Unique location on the Costa del Sol, less than 5 km from the beach and with unique views of the Mediterranean Perfectly connected, just 2.5km from the Mediterranean Motorway – A7 and 2.4 km from Mijas Less than 20 minutes from Malaga-Costa del Sol Airport and 25 min from the center of Marbella