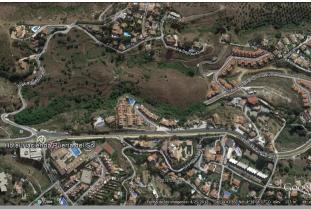

## Residential Plot in Mijas Costa

Bedrooms 0 Bathrooms 0 Built 0m2 Plot 65343m2

R4734244 Residential Plot Mijas Costa 10.500.000€

It is part of the SUP S4 A sector. It is approximately 90% of the S4A sector. It has an approved partial plan. The project for reparing and urbanization is currently being processed. The building block corresponding to the sector is 13,637 square metres, 108 housing units Unique location on the Costa del Sol, less than 5 km from the beach and with unique views of the Mediterranean Perfectly connected, just 2.5km from the Mediterranean Motorway – A7 and 2.4 km from Mijas Less than 20 minutes from Malaga-Costa del Sol Airport and 25 min from the center of Marbella