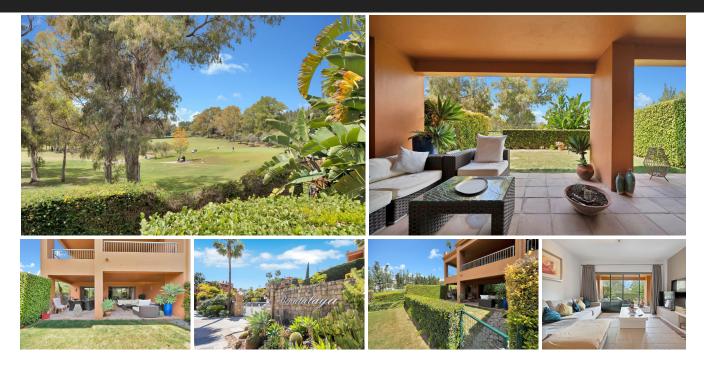

## Ground Floor Apartment in Benahavís

Bedrooms 2 Bathrooms 2 Built 112m2 Terrace 31m2

R4726060 Ground Floor Benahavís 409.000€

Unique Corner unit in Benatalaya. Enjoy amazing golf course views from this spacious and bright ground floor corner unit. Nestled within the prestigious Benatalaya Urbanization this stunning two bedroom two bathroom ground floor apartment offers all types of amenities within the complex such as swimming pools, spa, extensive gardens & gym. Not to mention 24h security service within this gated complex. This Apartment is south west facing and boasts of both morning and afternoon sun, being a corner unit the property over looks the Atalaya Golf Course and has stunning views and natural light providing a sense of tranquility and openness. Benatalaya is located a stone throw away from one of the most prestigious Schools in the area Atalaya International School & amenities such as Supermarkets and Restaurants. Location is key as it is conveniently located a few minutes away from Benahavis Village but also a couple of minutes away from the A7 making access to both Marbella and Estepona very easy. High rental profitability!