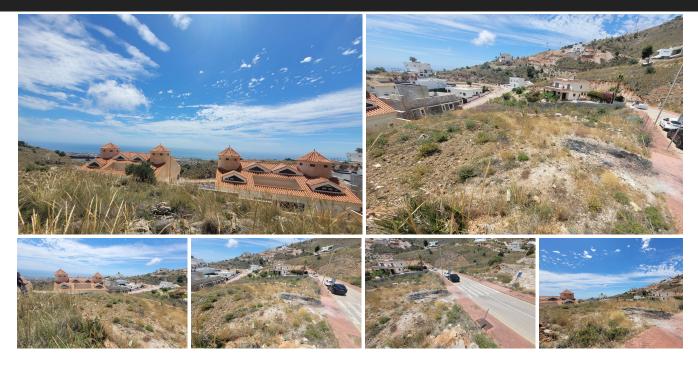

## Residential Plot in Benalmadena

Bedrooms 0 Bathrooms 0 Built 0m2 Plot 545m2

R4726075 Residential Plot Benalmadena 262.000€

Build the house of your dreams in Santangelo! This 545 square meter plot of land is a unique opportunity to create a truly special residence. With an authorized buildable area of ??150 m2, you will have enough space to design and build a personalized luxury villa that adapts to your specific tastes and needs. Furthermore, its strategic location in Benalmádena will allow you to enjoy all the modern comforts at your fingertips, while living in a quiet and peaceful environment surrounded by natural beauty. The location of this land is unbeatable. It enjoys a SOUTH orientation that guarantees a large amount of sunlight and impressive panoramic views of the Mediterranean Sea that extend along the entire coast of Benalmádena. These views are truly exceptional and unobstructed, allowing you to enjoy spectacular sunsets. In addition, access to the highway is quick and easy, giving you the convenience of easily moving along the entire coast. In a few minutes by car, you will have access to all the necessary services, such as supermarkets, shops, restaurants, hospitals and high-quality educational centers. This land is on an urban road and has water, electricity, sewage, public lighting and sidewalks. It is ideal for building a single-family residence (chalet) with up to three buildable floors. Don't miss the opportunity to build the house of your dreams in this privileged location in Santangelo!