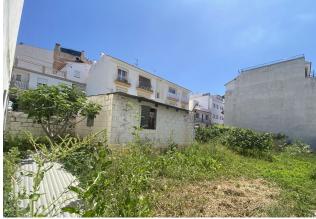

## Residential Plot in Las Lagunas

Bedrooms 0 Bathrooms 0 Built 0m2 Plot 335m2

R4721317 Residential Plot Las Lagunas 860.000€

Developable plot next to the city with southeast orientation, ideal for multi-story building projects. Located in a strategic area, the plot benefits from its proximity to schools and essential services, providing comfort and accessibility for future residents. The southeast orientation ensures abundant natural light, optimizing the design and energy efficiency of the buildings. This property offers an excellent opportunity for developers interested in creating an attractive and functional residential environment, in a location that balances the tranquility of peripheral areas with the convenience of being close to the urban core. Building Plot, Close to Town, Facing: Southeast Features: Close to schools