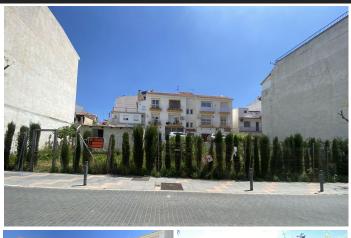

## Residential Plot in Las Lagunas

Bedrooms 0 Bathrooms 0 Built 0m2 Plot 335m2

R4721317 Residential Plot Las Lagunas 860.000€

Developable plot next to the city with southeast orientation, ideal for multi-story building projects. Located in a strategic area, the plot benefits from its proximity to schools and essential services, providing comfort and accessibility for future residents. The southeast orientation ensures abundant natural light, optimizing the design and energy efficiency of the buildings. This property offers an excellent opportunity for developers interested in creating an attractive and functional residential environment, in a location that balances the tranquility of peripheral areas with the convenience of being close to the urban core. Building Plot, Close to Town, Facing: Southeast Features: Close to schools