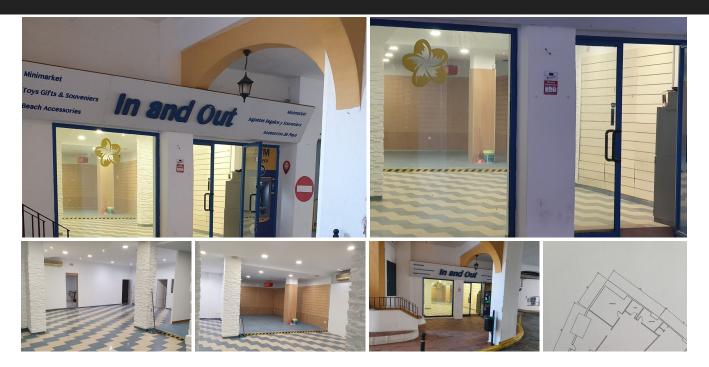

Right in the Main Entrance of Cabopino Port in High Season walking by around 2000 People on the way to Cabopino Beach or the Port was used like Supermarket / beach minimarket with daily turnover between  $\leq$  3.000,- /  $\leq$  4.000,- Idealy for Ice cream shop Spliited into : First Room - 200 m<sup>2</sup> Second Room - 40 m<sup>2</sup> Third Room - 20 m<sup>2</sup> 4 Room - 10 - m<sup>2</sup> Toilet