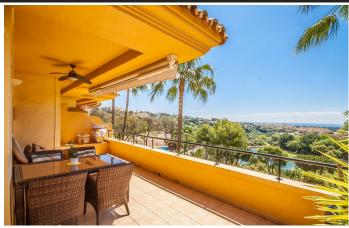

## Middle Floor Apartment in Elviria

Bedrooms 3 Bathrooms 3 Built 138m2 Terrace 38m2

R4715677 Middle Floor Elviria 695.000€

Well positioned middle floor apartment with open terrace in the award winning urbanisation of Elviria Hills. A magnificent community situated 220.000 square meters of land surrounded by greenery and a 9-hole par 3 golf course. There are 2 clay tennis courts, a golf pro shop and a Michelin star restaurant on site where one can experience a lovely meal overlooking the artificial lake. The apartment is sitiuated on the second floor and overlooks the first two holes of the golf course and the lake towards the sea. There are three bedrooms with two bathrooms and a guest toilet, a fully fitted kitchen with utility area and ample lounge/dining area with a lovely south facing terrace.