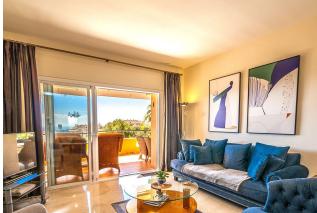

## Middle Floor Apartment in Elviria

Bedrooms 3 Bathrooms 3 Built 138m2 Terrace 38m2

R4715677 Middle Floor Elviria 695.000€

Well positioned middle floor apartment with open terrace in the award winning urbanisation of Elviria Hills. A magnificent community situated 220.000 square meters of land surrounded by greenery and a 9-hole par 3 golf course. There are 2 clay tennis courts, a golf pro shop and a Michelin star restaurant on site where one can experience a lovely meal overlooking the artificial lake. The apartment is sitiuated on the second floor and overlooks the first two holes of the golf course and the lake towards the sea. There are three bedrooms with two bathrooms and a guest toilet, a fully fitted kitchen with utility area and ample lounge/dining area with a lovely south facing terrace.