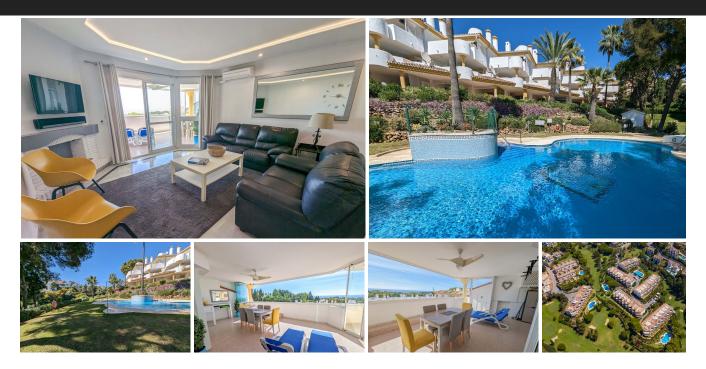

## Middle Floor Apartment in Calahonda

| Bedrooms | 3 | Bathrooms                 | 2 | Built  | 110m2 | Terrace | 30m2 |
|----------|---|---------------------------|---|--------|-------|---------|------|
| R4024723 |   | Middle Floor<br>Apartment |   | Calaho | nda   | 449.000 | €    |

Stunning South facing apartment situated just a ten-minute walk to all amenities of Calahonda in prestigious secure, quiet private gated development offering fantastic panoramic views across the sea and situated next to the golf course La Siesta Golf and only a couple of minutes by foot from Club del Sol with tennis, gym, padel and squash facilities. South facing first-floor apartment enjoys a spacious lounge, a fully equipped kitchen half opened to the dining, three good sized double bedrooms, two bathrooms. The large terrace has gorgeous sea views and overlooks the La siesta golf course, well maintained tropical gardens surrounding the three communal pools. Ideal for a family home. Property also comes with excellent private parking space. Contact us today to arrange a viewing!!!