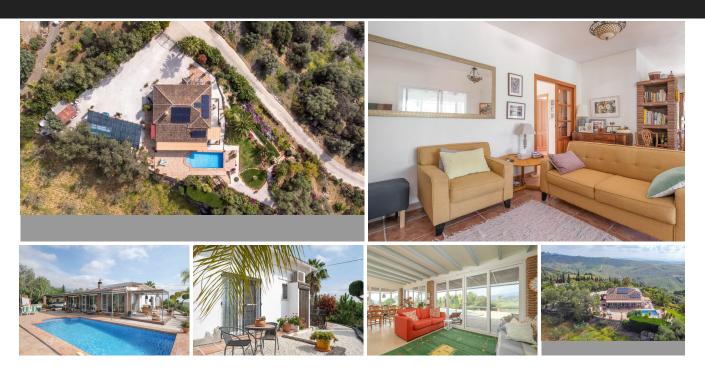

This magnific house located in Spain's newest National Park, Sierra de las Nieves, also a UNESCO Biosphere Reserve. At just 340m above sea level, the site has sweeping views: West to Torrecilla, (1919m) the second highest peak in Málaga province; South to Mijas mountain; East to the Guadalhorce valley and on a clear day the snow capped mountains of Sierra Nevada. The house is in the Tolox area, and is just 10 minutes to Alozaina, indoor and outdoor pools, sports centre, music and cultural centres. The town has a supermarket, garage and many small food shops plus Ferretaria and builders yard. A 25 minute drive brings you to Coin with all its shops and services. 45 minutes to Marbella and Malaga airport and 55 minutes to Málaga city centre. The house is on two level pieces of land, one with a fully stocked garden, pool and large parking area with a rustic style carport capable of accommodating four cars; the other a fenced orchard and separate fenced area with chicken shed and small oak trees. The two plots are connected by a bank of olive trees. The total plot is 2812m2. The built area is 265m2. The liveable space is 149m2 You have in this house magnificent 270° views, large area for cars, solar system installed, renewed electric circuit controllers and established garden exquisitely planted with irrigation system. On top of that you have trees included (apple, grapefruit, mandarins, oranges, lemons...), a large saltwater pool and a quality solar shower ! Completely private residence to enjoy the tranquility and peace. What else you need to know to arrange a viewing?